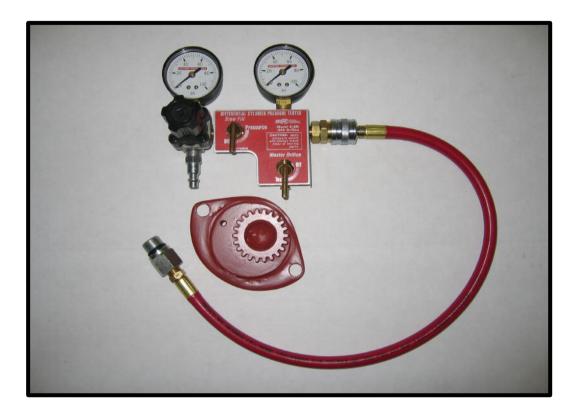

## P/N RW1000113 TO

Model E 2M tester quickly locates worn / cracked rings, defective valves, worn or cracked cylinders, leaking head gaskets, worn or stripped spark plug threads, cracked heads. Eliminates guesswork by allowing you to locate exact location and cause of engine loss of efficiency. Used by aircraft mechanics, approved by Continental Engines. New slow fill valve adds additional safety, allows easier user calibration. Rugged construction features heavy duty gages. Extra long high pressure hose, Precision regulator, all connections are quick disconnect type. 14 & 18 mm plug adapters supplied. Required Ural flywheel locking tool supplied. Instructions come with tool.